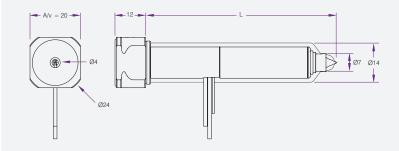

MJ Nozzles - Multi Cavity Only

## Gating Options

Open Nut

Only suitable for manifold applications

|   | Description |
|---|-------------|
| L | 75          |
|   | 95          |
|   | 115         |
|   | 130         |
|   | 145         |
|   | 175         |