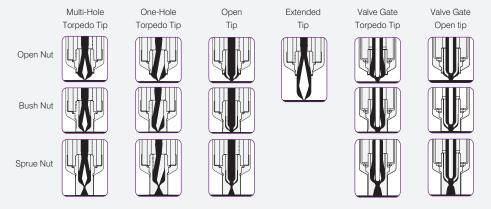

Low moulding temperature and pressure, excellent temperature consistency and front loading capabilities, that's the Mastip MX nozzle, specifically designed for multi cavity manifold systems and hot halves. The MX nozzle is suited for small to medium applications in all types of markets. It is able to process a wide range of plastics, from the easy ethylenes to tough engineering resins.