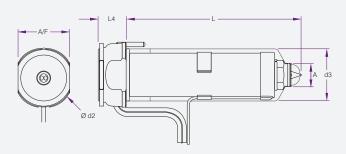

## **Gating Options**

|     | 13 Series | 16 Series | 19 Series |
|-----|-----------|-----------|-----------|
| L   | 45        | 45        |           |
|     | 55        | 55        | 55        |
|     | 65        | 65        | 65        |
|     | 75        | 75        | 75        |
|     | 95        | 95        | 95        |
|     | 115       | 115       | 115       |
|     | 145       | 145       | 145       |
|     | 175       | 175       | 175       |
| A/F | 24        | 26        | 36        |
| d2  | 28        | 30        | 40        |
| d3  | 22.9      | 24.9      | 31.5      |
| L4  | 12        | 12        | 15        |
| A   | 10        | 12        | 15        |