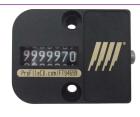

## Counter Views

Progressive's CounterView positively monitors mold activity, validates process monitoring data, and assists mold maintenance procedures.

- Maximum operating temperature is 120°C (250°F)
- Counter: Bib-resettable mechanical, 7 digit.