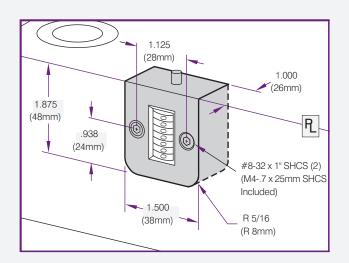

#### **Parting Line Mount**

- Makes unit easily visible to operator

| Product Code | Description     |
|--------------|-----------------|
| CVPL-100     | Inch Standard   |
| CVPL-200     | Metric Standard |