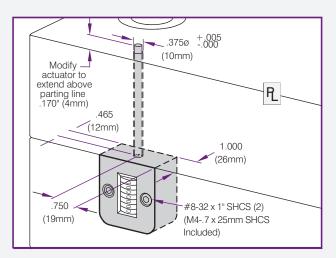

### **Internal Extension Mount**

- Machinable 200mm (8") extension allows installation to sup. plate or rail.

| Description     |
|-----------------|
| Inch Standard   |
| Metric Standard |
|                 |