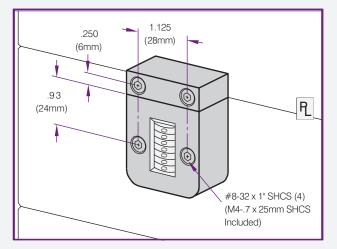

### **Internal Extension Mount**

- Machinable 200mm (8") extension allows installation to sup. plate or rail.

| Description     |
|-----------------|
| Inch Standard   |
| Metric Standard |
|                 |