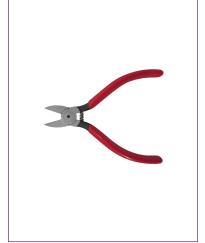

125mm Sprue Snips

Total Length: 130mm Blade Length: 19mm

Usable Blade Opening at Tip: 13.5mm Usable Blade Opening at Base: 5.5mm

| Product Code | Description  |
|--------------|--------------|
| MCTS125      | Model: 125mm |