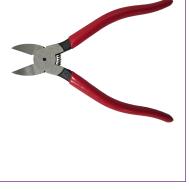

## 150mm Sprue Snips

180mm Sprue Snips

Total Length: 185mm Blade Length: 25mm Spring Type Coil

Total Length: 155mm Blade Length: 21mm Usable Blade Opening at Tip: 16mm Usable Blade Opening at Base: 6mm

| Product Code | Description  |
|--------------|--------------|
| MCTS150      | Model: 150mm |

| Product Code | Description |
|--------------|-------------|

| Product Code | Description  |
|--------------|--------------|
| MCTS180      | Model: 180mm |