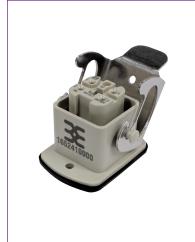

| Product Code   | Description                                          |
|----------------|------------------------------------------------------|
| CKPTIC-1       | 5-Pin Combo Mold Power/ Thermocouple Male Connectors |
| CKPTIC-1-Metal | 5-Pin Combo Mold Power/ Thermocouple Male Connectors |