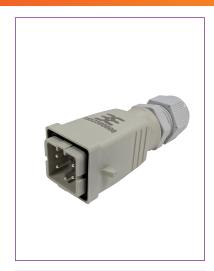

| Product Code  | Description                                          |
|---------------|------------------------------------------------------|
| CKPTM-1       | 5-Pin Combo Mold Power/ Thermocouple Male Connectors |
| CKPTM-1-Metal | 5-Pin Combo Mold Power/ Thermocouple Male Connectors |