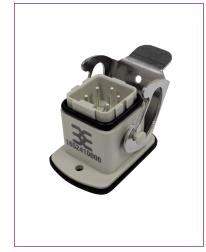

| Product Code   | Description                                            |
|----------------|--------------------------------------------------------|
| CKPTOC-1       | 5-Pin Combo Mold Power/ Thermocouple Female Connectors |
| CKPTOC-1-Metal | 5-Pin Combo Mold Power/ Thermocouple Female Connectors |