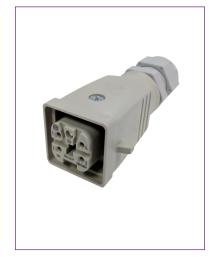

| Product Code  | Description                                            |
|---------------|--------------------------------------------------------|
| CKPTF-1       | 5-Pin Combo Mold Power/ Thermocouple Female Connectors |
| CKPTF-1-Metal | 5-Pin Combo Mold Power/ Thermocouple Female Connectors |