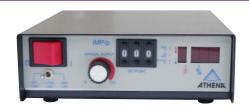

### Multi Zone Temperature Control Systems

| Product Code | Туре        |
|--------------|-------------|
| PIM1BX10     | 10 Amp Unit |