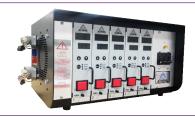

# HOT RUNNER & CONTROL

16 to 48 Zone Mainframes are also available to order.

30 Amp option also available.

Modules sold seperately.

| Product Code | Description       | Amp    |
|--------------|-------------------|--------|
| MFFMP2       | 2 Zone Mainframe  | 15 Amp |
| MFFMP3       | 3 Zone Mainframe  | 15 Amp |
| MFX5         | 5 Zone Mainframe  | 15 Amp |
| MFX8         | 8 Zone Mainframe  | 15 Amp |
| MFX12        | 12 Zone Mainframe | 15 Amp |

## HOT RUNNER & CONTROL