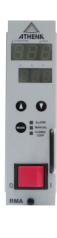

### RMA Modular Hot Runner Controllers

#### **RMA Module**

- Simultaneous digital setpoint and digital temperature indication.
- Accepts Type J or Type K thermocouple input (jumper selectable).
- Auto-tuning, with adjustable proportional band and rate.
- Bumpless auto/manual transfer.
- CompuStep bakeout feature prevents moisture at start-up.
- Built-in loop break, short, open, and reverse thermocouple protection.
- Jumper-selectable self-start mode.
- Current monitor feature displays average current to load.
- CE-compliant.

| Product Code |  |
|--------------|--|
| RMAX15       |  |
|              |  |