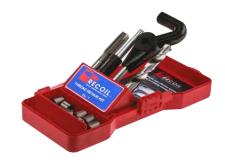

## Kit Includes:

- High Speed Steel Drill
- HSS STI Tap
- Combination Tap and Installation Tool
- Magnetic Tang Removal Tool
- Quantity of Inserts
- Easy to follow instruction
- All contained in a quality case