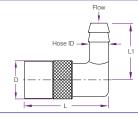

## 90° Socket Connectors

| Product Code<br>without Valve | Product Code<br>with Valve | Hose<br>ID | Flow | L    | L1     | D  | Series |
|-------------------------------|----------------------------|------------|------|------|--------|----|--------|
| CM216                         | CM216V                     | 3/8        | 1/4  | 40mm | 22mm   | 17 | 200    |
| CM318                         | CM318V                     | 1/2        | 3/8  | 56mm | 28.5mm | 23 | 300    |
| CM516                         | CM516V                     | 3/4        | 5/8  | 77mm | 32mm   | 30 | 500    |