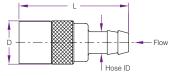

## CONNECTOR FITTINGS AND HOSE

| Product Code<br>without Valve | Product Code<br>with Valve | Hose<br>ID | Flow | L      | D  | Series |
|-------------------------------|----------------------------|------------|------|--------|----|--------|
| CM206                         | CM206V                     | 3/8        | 1/4  | 51mm   | 17 | 200    |
| CM306                         | CM306V                     | 3/8        | 1/4  | 64mm   | 23 | 300    |
| CM308                         | CM308V                     | 1/2        | 3/8  | 66.5mm | 23 | 300    |
| CM308SL                       | CM308VSL                   | 1/2        | 3/8  | 73mm   | 23 | 300    |
| CM506                         | CM506V                     | 3/4        | 5/8  | 89mm   | 30 | 500    |