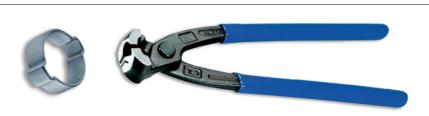

## 2 Ear Clips and Pincers

## **CONNECTOR FITTINGS AND HOSE**

| Product Code | Description | Size |
|--------------|-------------|------|
| PS01         | Side Pincer | -    |
| EAR15        | ID 13-15    | 7.0  |
| EAR17        | ID 14-17    | 7.0  |
| EAR18        | ID 15-18    | 7.5  |
| EAR20        | ID 17-20    | 7.5  |
| EAR23        | ID 20-23    | 8.5  |
| EAR27        | ID 23-27    | 8.5  |
| EAR28        | ID 25-28    | 9.0  |