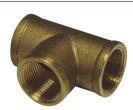

## CONNECTOR FITTINGS AND HOSE

Female BSP Tee

| Product Code | Description        |
|--------------|--------------------|
| TF35-18      | 1/8 Female BSP Tee |
| TF35-14      | 1/4 Female BSP Tee |
| TF35-38      | 3/8 Female BSP Tee |
| TF35-12      | 1/2 Female BSP Tee |
| TF35-34      | 3/4 Female BSP Tee |