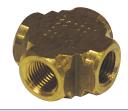

## CONNECTOR FITTINGS AND HOSE

Female BSP Cross

| Product Code | Description          |  |
|--------------|----------------------|--|
| TF37-14      | 1/4 Female BSP Cross |  |