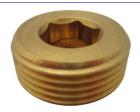

| BSPT Brass / Stainless |      |        |
|------------------------|------|--------|
| Product Code           | Size | Height |
| PP10                   | 1/8  | .250   |
| PP20                   | 1/4  | .406   |
| PP40                   | 3/8  | .406   |
| PP60                   | 1/2  | .531   |
| PP80                   | 3/4  | .531   |
| PP100                  | 1    | .656   |