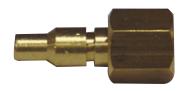

## 310 Series Air Snap on with Female BSP Thread

## **CONNECTOR FITTINGS AND HOSE**

| Product Code | Description                                   |
|--------------|-----------------------------------------------|
| TF31-F4      | 310-Series Snap On with 1/4 Female BSP Thread |
| TF31-F6      | 310-Series Snap On with 3/8 Female BSP Thread |