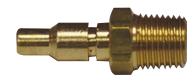

## 310 Series Air Snap on with Male BSP Thread

## CONNECTOR FITTINGS AND HOSE

| Product Code | Description                                 |
|--------------|---------------------------------------------|
| TF31-M2      | 310-Series Snap On with 1/8 Male BSP Thread |
| TF31-M4      | 310-Series Snap On with 1/4 Male BSP Thread |
| TF31-M6      | 310-Series Snap On with 3/8 Male BSP Thread |
| TF31-M8      | 310-Series Snap On with 1/2 Male BSP Thread |