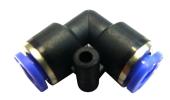

## **PVM Push-In Tube Elbow**

| Product Code | Description                 |
|--------------|-----------------------------|
| PVM-004      | 4mm PVM Push-In Tube Elbow  |
| PVM-006      | 6mm PVM Push-In Tube Elbow  |
| PVM-008      | 8mm PVM Push-In Tube Elbow  |
| PVM-0010     | 10mm PVM Push-In Tube Elbow |
| PVM-0012     | 12mm PVM Push-In Tube Elbow |