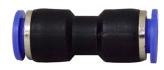

## PUM Push-In Tube Connector

| Product Code | Description                     |
|--------------|---------------------------------|
| PUM-004      | 4mm PUM Push-In Tube Connector  |
| PUM-006      | 6mm PUM Push-In Tube Connector  |
| PUM-008      | 8mm PUM Push-In Tube Connector  |
| PUM-0010     | 10mm PUM Push-In Tube Connector |
| PUM-0012     | 12mm PUM Push-In Tube Connector |