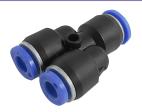

| Product Code | Description             |
|--------------|-------------------------|
| PY-04        | 4mm O.D. Y Push Fitting |
| PY-05        | 5mm O.D. Y Push Fitting |
| PY-06        | 6mm O.D. Y Push Fitting |
| PY-08        | 8mm O.D. Y Push Fitting |