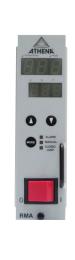

#### **RMA Modular Hot Runner Controllers**

#### RMA Module

- Simultaneous digital setpoint and digital temperature indication.
- Accepts Type J or Type K thermocouple input (jumper selectable).
- Auto-tuning, with adjustable proportional band and rate.
- Bumpless auto/manual transfer.
- CompuStep bakeout feature prevents moisture at start-up.
- Built-in loop break, short, open, and reverse thermocouple protection.
- Jumper-selectable self-start mode.
- Current monitor feature displays average current to load.
- CE-compliant.

| Product Code |
|--------------|
| RMAX15       |
|              |