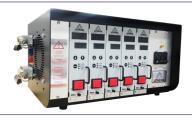

# TEMPERATURE CONTROL AND PLUGS

16 to 48 Zone Mainframes are also available to order • 30 Amp option also available • Modules sold separately.

| Product Code | Description       |
|--------------|-------------------|
| MFFMP2       | 2 Zone Mainframe  |
| MFFMP3       | 3 Zone Mainframe  |
| MFX5         | 5 Zone Mainframe  |
| MFX8         | 8 Zone Mainframe  |
| MFX12        | 12 Zone Mainframe |

## TEMPERATURE CONTROL AND PLUGS