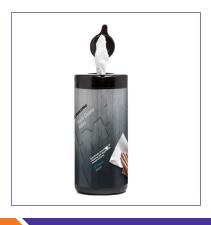

## **Mouldpro Mould Cleaner Wipes**

## **Mould Cleaner Wipes**

Mould Cleaner Wipes are specifically developed for cleaning and degreasing of mould surfaces

- Ultra-low linting non-abrasive wipe
- Leaves no residues

| Product Code | Size            |
|--------------|-----------------|
| WMC80        | Tub of 80 wipes |