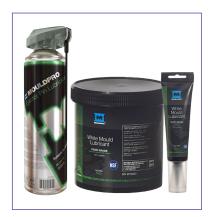

## Mouldpro Ejector Pin Lubricant

### **Food Grade Ejector Pin Lubricant**

Ejector Pin Lubricant

Non-soiling lubricants that keep moving parts running smoothly and prevent damage due to breakage and seizing.

| Product Code | Size         |
|--------------|--------------|
| MLF500FG     | 500g tub     |
| MLF080FG     | 80g tube     |
| MLF501FG     | 500 ml spray |