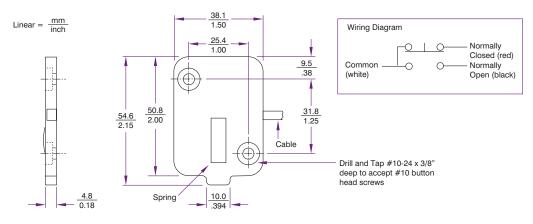

#### **Smartflow Thinswitch® Limit Switch**

Designed to verify ejector plate return. The Thinswitch helps prevent accidental mould close in injection moulding applications by providing a position switch that is tied to the injection moulding machine control. Two switches can be used in series for larger moulds to ensure the ejector plate return, preventing costly mould damage.

| Product Code | Description              | Max Temp.      |
|--------------|--------------------------|----------------|
| T-222        | Thinswitch® Limit Switch | 175°F / 79.4°C |