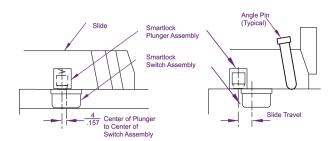

#### Smartlock® Core Slide Retainer & Limit Switch

- Over 10 million cycle life · Temperature max. 79.4°C @ 2 A load
- 17-27 pounds holding force
- Superior flush mounted switch
- Optional High Temperature model max. 121.1°C @ 3.5 A load

| Product Code | Description | Max Temp.      |
|--------------|-------------|----------------|
| SL-222       | Smart Lock  | 175°F / 79.4°C |