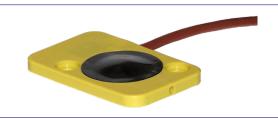

# PRODUCTION ACCESSORIES

Thinswitch® Liquid Resistant Limit Switch

## Thinswitch® Liquid Resistant Limit Switch

- Designed to verify ejector plate return in areas whereoccasional water or oil spray is present
- Helps prevent accidental mould close by providing a position switch that is tied to the machine control
- Uses the same mounting hole locations as the original Thinswitch

| Product Code | Description                               | Max Temp.     |
|--------------|-------------------------------------------|---------------|
| HT-291-LR    | Thinswitch® Liquid Resistant Limit Switch | 250°F / 121°C |