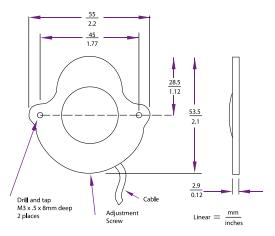

### The Global Thinswitch® Limit Switch

- Liquid resistant · Over 14 million cycle life
- Only 3 or 4mm Thick · Temperature max. 79.4°C @ 70 mA load
- 2 minute fitting (No milling necessary)

| Product Code | Description       | Max Temp.      |
|--------------|-------------------|----------------|
| TW-222-LR    | Global Thinswitch | 175°F / 79.4°C |