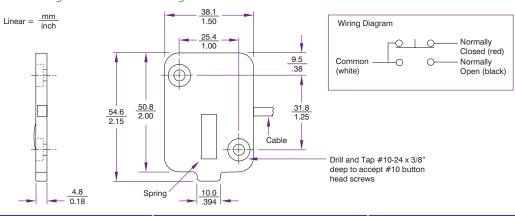

# Global Thinswitch®

### The Global Thinswitch® Limit Switch

- Liquid resistant · Over 14 million cycle life
- Only 3 or 4mm Thick · Temperature max. 79.4°C @ 70 mA load
- 2 minute fitting (No milling necessary)

| Product Code | Description       | Max Temp.      |
|--------------|-------------------|----------------|
| TW-222-LR    | Global Thinswitch | 175°F / 79.4°C |