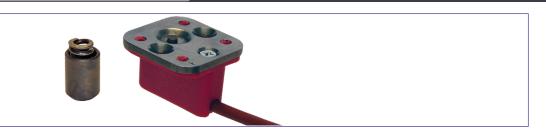

#### Smartlock® Core Slide Retainer & Limit Switch

- Over 10 million cycle life · Temperature max. 79.4°C @ 2 A load
- 17-27 pounds holding force
- Superior flush mounted switch
- Optional High Temperature model max. 121.1°C @ 3.5 A load

| Product Code | Description | Max Temp.      |
|--------------|-------------|----------------|
| SL-222       | Smart Lock  | 175°F / 79.4°C |