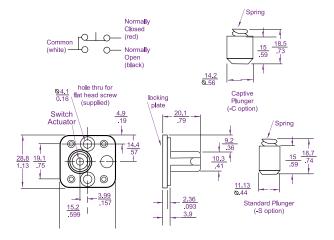

#### **Smartflow Thinswitch® Limit Switch**

Designed to verify ejector plate return. The Thinswitch helps prevent accidental mould close in injection moulding applications by providing a position switch that is tied to the injection moulding machine control. Two switches can be used in series for larger moulds to ensure the ejector plate return, preventing costly mould damage.

| Product Code | Description              | Max Temp.      |
|--------------|--------------------------|----------------|
| T-222        | Thinswitch® Limit Switch | 175°F / 79.4°C |